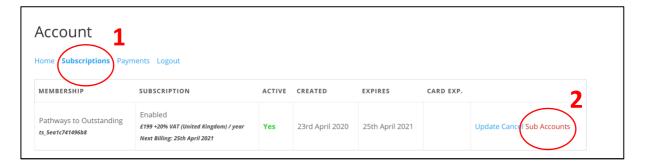

## How to give your users access to your membership?

www.videolearning.co.uk

- 1. Log in. Ignore this step if you are already logged in
- 2. Click on your 'Account' top right-hand side

3. On the account page, select the 'Subscriptions' tab and then click on 'sub-accounts'

5. Repeat this process to add new users. Users can be deleted using the 'remove' button.

At the top of the page, you can see how many accounts you are entitled to and how many have been used.

| of 10 Sub Accounts Used         |                                 |            |           |        |
|---------------------------------|---------------------------------|------------|-----------|--------|
| Add Sub Account                 |                                 |            |           |        |
|                                 |                                 |            |           |        |
| Search Sub Accounts             |                                 |            |           |        |
| age 1 of 1 (1 Sub Accounts)     |                                 |            |           |        |
| USERNAME                        | EMAIL                           | FIRST NAME | LAST NAME |        |
| info@classroomobservation.co.uk | info@classroomobservation.co.uk | Isabelle   | Testing 2 | Remove |