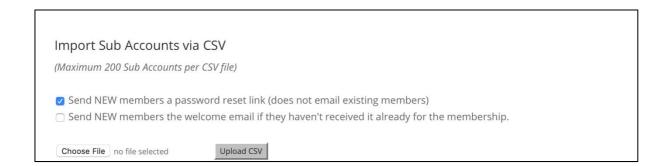

|
| info@classroomobservation.co.uk | info@classroomobservation.co.uk | Isabelle   | Testing 2 | Remove |

6. You can also upload a CSV file to bulk-add users.

## Formatting the Sub Accounts CSV File

The only fields required for the CSV file are (name exactly as written):

- username (you can use the email address as the username)
- email
- first\_name
- last\_name

Example:

| username                  | email                     | first_name | last_name |
|---------------------------|---------------------------|------------|-----------|
| JohnS675                  | John.smith@yourdomain.com | John       | Smith     |
| or                        |                           |            |           |
| John.smith@yourdomain.com |                           |            |           |