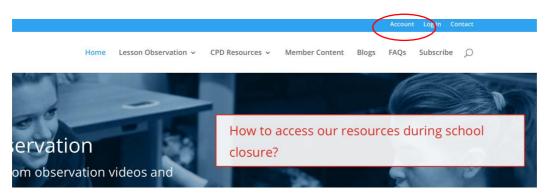

## How to give your users access to your membership?

www.videolearning.co.uk

- 1. Log in. Ignore this step if you are already logged in
- 2. Click on your 'Account' top right-hand side

3. On the account page, select the 'Subscriptions' tab and then click on 'sub-accounts'